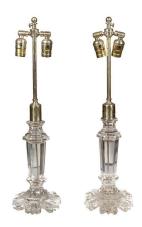

## PAIR OF IRISH CRYSTAL 1850S TWO-LIGHT TABLE LAMPS WITH FLORAL SHAPED BASES

\$3,750

A pair of Irish crystal two-lights table lamps from the mid 19th century, with floral shaped bases. Created in Ireland during the 1850s, each of this pair of table lamps features an hexagonal crystal base resting on a floral motif, supporting a central shaft connected to two light sockets. Elegant and graceful, this pair of Irish crystal tables lamps circa 1850, rewired for the US, will bring a stylish touch to any home decor, perhaps anchoring an enfilade, console table or credenza.

Height: 24.5 in. (62.23 cm)

Diameter: 6 in. (15.24 cm)

**SKU:** A 1966