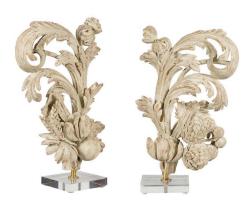

## PAIR OF ITALIAN 19TH CENTURY CARVED FRUIT AND FOLIAGE FRAGMENTS ON LUCITE BASES

## \$4,350

A pair of Italian carved painted fragments from the 19th century, mounted on custom lucite bases. Created in Italy during the 19th century, each of this pair of carved wooden fragments depicts a joyous arrangement of fruits and scrolling foliage. Mounted on custom lucite bases (measuring 5.5"W x 5.5"D) and boasting a distressed painted finish, this pair of 19th century Italian fragments will be great decorative additions to any home, perhaps anchoring a commode, console table or credenza.

Height: 20.5 in. (52.07 cm)

Width: 11 in. (27.94 cm)

Depth: 5.5 in. (13.97 cm)

**SKU:** A 1937