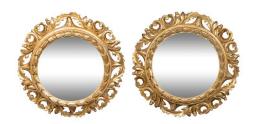

## PAIR OF ITALIAN 1890S GILTWOOD CIRCULAR CONVEX MIRRORS WITH FOLIAGE MOTIFS

## \$8,400

A pair of Italian giltwood circular convex mirrors from the late 19th century, with foliage motifs. Born in Italy during the last quarter of the 19th century, each of this pair of wall mirrors features a lovely circular giltwood frame, adorned with scrolling foliage motifs. The raised center, accented with delicate garlands, surrounds a convex mirror plate. With their graceful lines and lovely giltwood finish, this pair of Italian convex mirrors circa 1890 will bring a touch of elegance to any home.