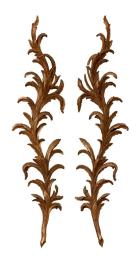

## PAIR OF ITALIAN 1820S CARVED GILTWOOD WALL FRAGMENTS DEPICTING SCROLLING FOLIAGE

## \$5,400

A pair of Italian carved giltwood wall decorations from the early 19th century, with scrolling foliage. We currently have two pairs available, priced and sold \$5,400 per pair. Created in Italy during the first quarter of the 19th century, each of this pair of wall carvings depicts scrolling foliage gracefully extending its leaves upwards. Nicely symmetrical, this pair of Italian giltwood wall carvings circa 1820 will bring a touch of undeniable elegance to any home, perhaps hung above a pair of demilune tables or a credenza!

Height: 41 in. (104.14 cm) Width: 8.5 in. (21.59 cm) Depth: 1 in. (2.54 cm)

**SKU:** A 2016 - A 2017