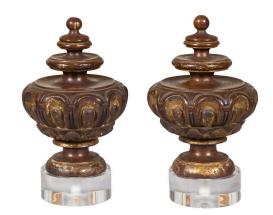

## PAIR OF ITALIAN 1800S WALNUT FRAGMENTS CARVED ALL THE WAY AROUND, WITH LUCITE

## \$1,100

A pair of Italian walnut fragments from the early 19th century, with carved motifs all the way around, gilt accents and new Lucite bases. Created in Italy during the early years of the 19th century, each of this pair of fragments is topped with a turned toupie finial and carved, all the way around, with ovoid patterns. Accented with gilt touches, the fragments are mounted on new custom cylindrical Lucite bases. An excellent addition to any home decor perhaps displayed atop a commode or side table. We have another similar pair, see item A 1841.