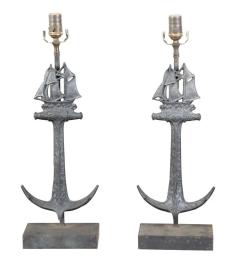

## PAIR OF IRON TABLE LAMPS WITH ANCHORS AND SAILBOATS ON RECTANGULAR BASES

## \$2,995

A pair of iron vintage table lamps from the mid 20th century, depicting anchors and sailboats. Created during the second quarter of the 20th century, this pair of iron table lamps, wired for the US, attracts our attention with its anchors mounted on rectangular bases and topped with a two-masted sailboats. Boasting a nicely distressed patina, this pair of iron table lamps circa 1930-1940 will make for a great decorative addition to any home, particularly placed in a beach house.