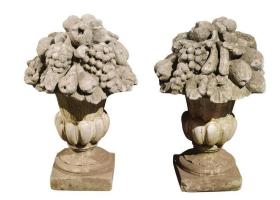

## PAIR OF FRENCH STONE FRUIT, FLOWERS AND MÉDICIS VASE SCULPTURES, CIRCA 1920

## \$4,500

This pair of French stone sculptures from the early 20th century features two Médicis vases with gadroon decor on a square base. The vases are adorned with exquisite bouquets of flowers and fruits. Such sculptures have traditionally found their place in French chateaux and mansions, particularly flanking entrances or placed in the gardens, such as the 17th century Jardins à la Française. This pair of French floral themed sculptures would be a great compliment to any home to bring some French

> elegance. 17 x 21.5 hi

SKU: F 8998