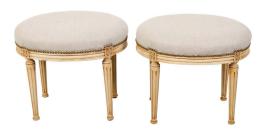

## PAIR OF FRENCH NEOCLASSICAL STYLE BLEACHED WOOD STOOLS WITH NEW UPHOLSTERY

## \$2,850

A pair of French neoclassical style bleached wood stools from the early 20th century, with fluted legs and new upholstery. Created in France during the second quarter of the 20th century, each of this pair of stools features a top newly reupholstered with a neutral toned fabric secured with a brass nailhead trim. The stools are raised on fluted legs with carved rosettes on the knees. With their elegant lines and bleached finish, this pair of French stools circa 1930 will bring a Classical touch to any living room or bedroom.