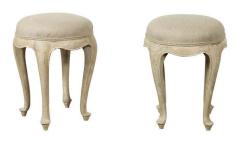

## PAIR OF FRENCH MIDCENTURY WALNUT STOOLS WITH CABRIOLE LEGS AND NEW UPHOLSTERY

\$2,995

A pair of French Louis XV style walnut stools from the mid 20th century, with cabriole legs and new upholstery. Created in France during the midcentury period, each of this pair of Louis XV style stools features a circular seat newly recovered with a linen fabric, whose neutral tones compliment the walnut finish beautifully. Raised on cabriole legs, this pair of vintage stools will bring a touch of relaxed elegance to any living room or bedroom.

Height: 17.5 in. (44.45 cm)

Diameter: 13 in. (33.02 cm)

Seat Height: 17.5 in. (44.45 cm)

**SKU:** A 1953