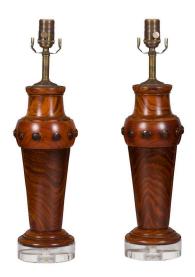

## PAIR OF FRENCH MIDCENTURY TURNED WOOD TABLE LAMPS MOUNTED ON LUCITE BASES

\$3,250

A pair of French turned wood table lamps from the mid-20th century with Lucite bases. Created in France during the midcentury period, each of this pair of table lamps attracts our attention with its beautiful wood grain and medallion accentuation. Wired for the US, the lamps are mounted on circular Lucite bases. With their great presence and warm patina, this pair of French turned wood midcentury table lamps will bring a distinguished touch to any home, perhaps placed on bedside tables, on a credenza or console table.

Height: 21 in. (53.34 cm)

Diameter: 5 in. (12.7 cm)

**SKU:** A 1825