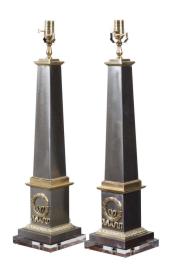

## PAIR OF FRENCH MIDCENTURY STEEL AND BRASS TRUNCATED OBELISK TABLE LAMPS

\$5,450

A pair of French steel and brass table lamps from the mid 20th century, with lucite bases. Created in France during the midcentury period, each of this pair of table lamps features a truncated steel obelisk adorned with a brass ribbon-tied laurel wreath. Wired for the US and mounted on lucite bases, this pair of French steel and brass midcentury table lamps will bring a stylish presence to any home, perhaps displayed atop a pair of buffets, side tables or an enfilade.

Height: 30 in. (76.2 cm)

Width: 7 in. (17.78 cm)

Depth: 7 in. (17.78 cm)

**SKU:** A 3590