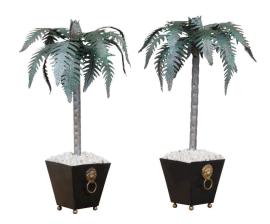

## PAIR OF FRENCH MIDCENTURY PALM TREE SCULPTURES IN BLACK TAPERING POTS

\$2,850

A pair of French vintage painted tôle palm tree sculptures from the mid 20th century, with tapered pot and lion ring pulls. Created in France during the midcentury period, each of this pair of foliage sculptures depicts a palm tree planted in a black tapering pot with petite white stones motifs. Accented with brass lion ring pulls and resting on petite ball feet, this pair of midcentury French painted tôle palm tree sculptures will bring a stylish presence to any home, indoor or under a covered patio!

Height: 18.75 in. (47.63 cm)

Width: 13 in. (33.02 cm)

Depth: 12 in. (30.48 cm)

**SKU:** A 3560