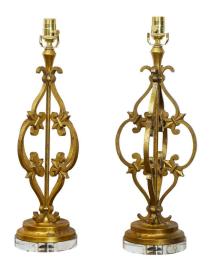

## PAIR OF FRENCH MIDCENTURY GILT METAL TABLE LAMPS WITH SCROLLS AND FLEUR DE LYS

\$2,850

A pair of French gilt metal table lamps from the mid 20th century, with scrolling effects, fleurs de lys and lucite bases. Created in France during the midcentury period, each of this pair of table lamps features a delicate arrangement of S and C scrolls accented with fleur de lys motifs. Mounted on circular lucite bases and rewired for the US, this pair of French midcentury gilt metal lamps will bring a stylish presence to any home, perhaps anchoring a credenza, a pair of demilunes or side tables.

Height: 25 in. (63.5 cm)

Width: 23 in. (58.42 cm)

Depth: 6 in. (15.24 cm)

**SKU:** A 3072