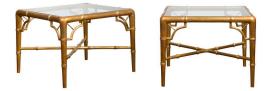

## PAIR OF FRENCH MIDCENTURY GILT FAUX BAMBOO DRINKS TABLES WITH GLASS TOPS

## \$5,400

A pair of French vintage gilt faux bamboo drinks tables from the mid-20th century, with glass tops and X-form cross stretchers. Created in France during the midcentury period, each of this pair of drinks tables features a gilt faux bamboo structure securing a glass top. Accented with carved spandrels and X-form cross stretchers, this pair of midcentury French drinks table will bring a stylish presence to any home, particularly placed in a living room.