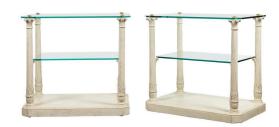

## PAIR OF FRENCH MAISON JANSEN GLASS TOP COLUMN TABLES WITH CORINTHIAN CAPITALS

## \$5,400

A pair of French Maison Jansen column tables from the mid-20th century, with Corinthian capitals and glass top and shelves. Created in France during the midcentury period, each of this pair of Maison Jansen tables features a rectangular glass top and shelf supported by four Corinthian capitals resting on a base with canted corners and petite beads. Painted in a soft nicely distressed color, this pair of Jansen tables circa 1950 will bring a stylish touch to any home, particularly placed in a living room or foyer.