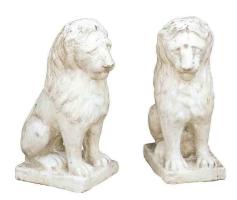

## PAIR OF PETITE FRENCH MID CENTURY MODERN LION SCULPTURES ON BASES

## \$1,200

This pair of petite French lion sculptures from the mid 20th century features two lions made of composition, peacefully sitting on a base. Depicted with great simplicity, the lions are guardians, with their tail neatly tucked in their back. Light in color and small in size, these French lions circa 1950-1960 would be wonderful as decorative objects, placed anywhere in a home. Their light complexion would make them contrast nicely placed on a dark wood chest of drawers, credenza or console table.

Dimensions 14 in.H x 5 in.W x 6.75 in.D 36 cmH x 13 cmW x 17 cmD

**SKU:** F 8000