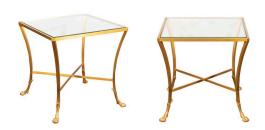

## PAIR OF FRENCH 1950S MAISON BAGUÈS STYLE TABLES MADE OF GLASS AND GILT BRONZE

\$6,750

A pair of French vintage Maison Baguès gilt bronze style side tables from mid-20th century, with paw feet. Created in France during the mid-century period, this pair of French Maison Baguès style drink tables features exquisite gilt bronze frames supporting square glass tops. Each table is raised on four saber type legs connected to one another through a cross stretcher. The ensemble sits on delicate paw feet, the only ornaments brought to these sleek tables. With its gleaming golden tones, clean silhouette and nice proportions, this pair of French drinks tables circa 1950-1960 will look wonderful in any living room.