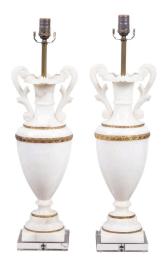

## PAIR OF FRENCH 1920S WHITE MARBLE VASE SHAPED TABLE LAMPS MOUNTED ON LUCITE

\$4,995

A pair of marble and bronze vase-shaped table lamps from the early 20th century, with volutes and lucite bases. Created in France during the first quarter of the 20th century, each of this pair of table lamps, wired for the US, features a white marble vase flanked with elegant voluted handles. Adorned with bronze accents showcasing roses and ovoid motifs, the lamps are raised on square lucite bases. With their lovely lines and stunning colors, this pair of French vase lamps circa 1920 will bring a graceful presence to any living room or bedroom.