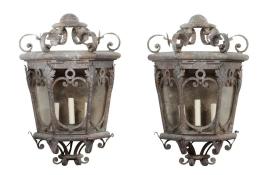

## PAIR OF FRENCH 1920S IRON THREE-LIGHT LANTERNS WITH SCROLLING MOTIFS AND FOLIAGE

## \$5,695

A pair of French iron lanterns from the early 20th century, with three lights and scrolling motifs. Created in France during the second quarter of the 20th century, each of this pair of lanterns features a polygonal iron façade securing glass panels. Adorned with elegant scrolls and foliage motifs, the lanterns showcase three lights each. Rewired for the US, this pair of French iron lanterns circa 1920-1930 will bring a touch of simple authenticity to any home décor.