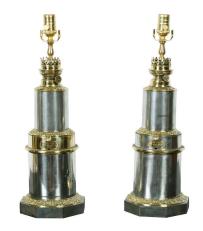

## PAIR OF FRENCH 1920S GAGNEAU PARIS STEEL AND BRASS TABLE LAMPS WITH WATERLEAVES

## \$4,800

A pair of French Gagneau Paris steel and brass table lamps from the early 20th century with waterleaf motifs. Created in France during the first quarter of the 20th century, each of this pair of table lamps features a steel structure adorned with brass accents and waterleaf motifs, resting on an octagonal base. Showcasing their maker's label in the front stating 'Gagneau, Rue d'Enghien 25, Paris', this pair of 1920s Gagneau steel and brass table lamps, rewired for the US, will bring a stylish touch to any home décor.