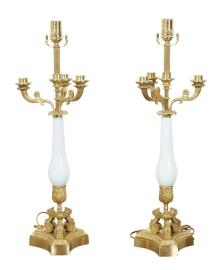

## PAIR OF FRENCH 1920S EMPIRE STYLE BRONZE AND OPALINE GLASS TABLE LAMPS, WIRED

## \$4,500

A pair of French Empire style bronze and opaline glass candelabra table lamps from the early 20th century, with scrolling arms and volutes. Created in France during the first quarter of the 20th century, each of this pair of table lamps attracts our attention with its bronze scrolling arms resting upon a white opaline glass pedestal. Raised on a tripartite base accented with delicate volutes, the candelabras have been rewired for the US. With their Empire silhouette and complimenting colors, this pair of French table lamps circa 1920 will bring a touch of refinement to any commode, side table or console!

Height: 26.25 in. (66.68 cm)

Width: 6.5 in. (16.51 cm)

Depth: 6.5 in. (16.51 cm)

**SKU:** A 3730