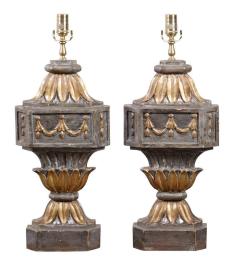

## PAIR OF FRENCH 18TH CENTURY CARVED AND GILDED FRAGMENTS MADE INTO TABLE LAMPS

## \$7,200

A pair of French carved and gilt wooden fragments from the 18th century, made into table lamps. Created in France during the 18th century, each of this pair of architectural fragments was mounted into a table lamp wired for the US. Showcasing carved gold and silver accents highlighting carved waterleaves and garlands, the lamps are unfinished in the back. Raised on polygonal bases, this pair of 18th century French fragments made into lamps will bring an undeniable touch of elegance to any home, perhaps displayed atop a pair of commodes, demilunes or a credenza.