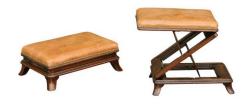

## PAIR OF ENGLISH WOODEN METAMORPHIC FOOTSTOOLS WITH LEATHER TOPS, CIRCA 1860

## \$8,400

A pair of English wooden metamorphic footstools from the mid 19th century, with caramel leather tops. Born in England during the third quarter of the 19th century, each of this amazing metamorphic stools features a caramel colored leather top, accented with a brass nailhead trim. The wooden base extends from 7.5 inches of height closed to 17"H when fully opened, and is raised on four short curving feet. With their versatile function and stylish presence, these English metamorphic stools circa 1860 will be great decorative choices for any living room or bedroom, particularly placed in front of a pair of armchairs.