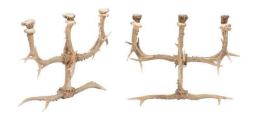

## PAIR OF ENGLISH RUSTIC ANTLER THREE-ARM CANDELABRA FROM THE 1940S

\$2,850

A pair of vintage English three-arm candelabras from the mid-20th century made of antlers. Born in England during the first half of the 20th century, each of this pair of candelabras captures our attention with its rustic appearance, made of antlers assembled with one another. Highly decorative, these 1940s candelabras will look wonderful placed above a buffet, chest-of-drawers or console table, perhaps in a living room, foyer or bedroom and particularly in a mountain cabin or country home.

H 13 in. x W 17 in. x D 5 in.

H 33.02 cm x W 43.18 cm x D 12.7 cm

**SKU:** F 9840