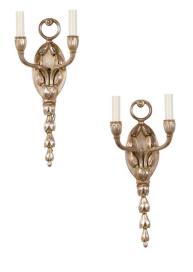

## PAIR OF ENGLISH MIDCENTURY SILVER PLATED TWO-LIGHT WALL SCONCES WITH FOLIAGE

## \$2,100

A pair of English vintage silver plated wall sconces from the mid 20th century, with two lights and foliage motifs. Created in England during the midcentury period, each of this pair of sconces, wired for the US, features an oval backplate adorned with foliage, supporting to curving arms with floral bobèches and candle sleeves. Completed with foliage garlands in their lower section, this pair of English midcentury silver plated wall sconces will bring an elegant presence to any home, perhaps hung above a pair of demilunes or commodes.

> Height: 20 in. (50.8 cm) Width: 8.5 in. (21.59 cm) Depth: 4 in. (10.16 cm)

> > SKU: A 3437