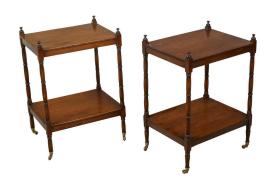

## PAIR OF ENGLISH 19TH CENTURY PINE TROLLEYS WITH PETITE FINIALS AND BRASS CASTERS

\$7,995

A pair of English pine trolleys from the 19th century, with slender turned legs, lower shelves and casters. Created in England during the 19th century, each of this pair of tiered trolleys features a rectangular top accented with petite finials in the corners. A lower shelf is secured between four slender turned legs resting on brass casters. With their clean lines and lovely brown patina, this pair of 19th century English pine trolleys will make for an excellent addition to any living room or dining room.

Height: 26 in. (66.04 cm)

Width: 17.75 in. (45.09 cm)

Depth: 14 in. (35.56 cm)

**SKU:** A 3611