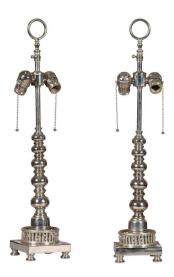

## PAIR OF ENGLISH 1940S TWO-LIGHT SILVERPLATE BOBBIN LAMPS WITH PIERCED GALLERIES

\$2,250

A pair of English vintage silverplate two-light table lamps from the mid-20th century, with bobbin accents and pierced gallery. Created in England during the second quarter of the 20th century, each of this pair of two-light table lamps features a central bobbin shaft resting on a square base with petite bun feet, accented with a delicate baluster-pierced gallery. With their elegant lines and lovely finish, this pair of 1940s English silverplate lamps, wired for the US, will bring an undeniable touch of elegance to any home decor.

Height: 24.5 in. (62.23 cm)

Width: 4.5 in. (11.43 cm)

Depth: 4.5 in. (11.43 cm)

**SKU:** A 1786