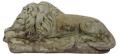

## PAIR OF ENGLISH 1920S CAST STONE RECLINING LION SCULPTURES ON CONFORMING BASES

## \$5,500

A pair of English cast stone reclining lions statues from the early 20th century, on rectangular bases. Created in England during the first quarter of the 20th century, each of this pair of cast stone statues features a lion reclining on a conforming base.

Showcasing great details in their execution and boasting a nicely weathered patina, this pair of English cast stone lion sculptures circa 1920 will make for a great decorative addition to any garden or entryway.

Height: 14 in. (35.56 cm)

Width: 31 in. (78.74 cm)

Depth: 12 in. (30.48 cm)

**SKU:** A 3644