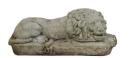

## PAIR OF ENGLISH 1920S CAST STONE RECLINING LION SCULPTURES ON CONFORMING BASES

## \$5,500

A pair of English cast stone reclining lions statues from the early 20th century, on rectangular bases. Created in England during the first quarter of the 20th century, each of this pair of cast stone statues features a lion reclining on a conforming base.

Showcasing great details in their execution and boasting a nicely weathered patina, this pair of English cast stone lion sculptures circa 1920 will make for a great decorative addition to any garden or entryway.

Height: 14 in. (35.56 cm)

Width: 31 in. (78.74 cm)

Depth: 12 in. (30.48 cm)

**SKU:** A 3644