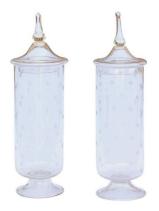

## PAIR OF ENGLISH 1900S EDWARDIAN PERIOD TALL LIDDED JARS WITH PETITE STAR MOTIFS

## \$2,850

A pair of English Edwardian period tall glass lidded jars from the early 20th century, with circular bases and star motifs. Born in England during the reign of King Edward VII, each of this pair of stylish glass jars features a conic lid with tall finial sitting above an oblong body, delicately engraved with a multitude of petite stars. Resting on circular bases, these English jars circa 1900 will be great decorative accents in any home, where they will bring a subtle touch of elegance without overpowering the décor.

H 21.5 in. x Dm 5.75 in.

H 54.61 cm x Dm 14.61 cm

SKU: A 1001