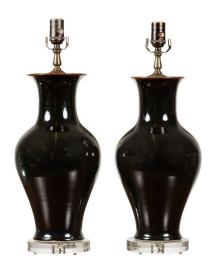

## PAIR OF BLACK PORCELAIN VASE SHAPED TABLE LAMPS WITH ROUND LUCITE BASES, WIRED

\$2,100

A pair of black porcelain vase-shaped table lamps with lucite bases. Each of this pair of porcelain table lamps attracts our attention with its sleek lines and black color. Mounted on circular lucite bases and wired for the US, this pair of porcelain lamps will bring an elegant presence to any home, perhaps displayed atop a pair of bedside tables, a commode or credenza.

Height: 22.5 in. (57.15 cm)

Diameter: 8 in. (20.32 cm)

**SKU:** A 2019