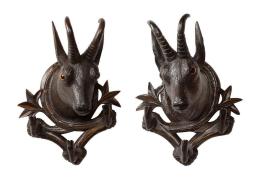

## PAIR OF BLACK FOREST 1880S CARVED WOODEN CHAMOIS COAT OR HAT RACKS WITH FOLIAGE

## \$5,500

A pair of Black Forest carved wooden chamois heads hat or coat racks from the late 19th century, with foliage accents. Created during the last quarter of the 19th century, each of this pair of racks features a chamois head with glass eyes, emerging from an oval backplate connected to three hoof leg hangers. Boasting a dark brown patina, this pair of Black Forest carved chamois racks circa 1880 will look wonderful in an entryway, particularly in a country home of mountain cabin.