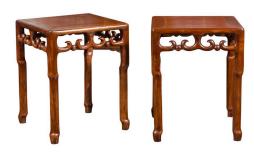

## PAIR OF ASIAN MIDCENTURY MAHOGANY SIDE TABLES WITH SCROLLING FRETWORK MOTIFS

## \$4,350

A pair of Asian mahogany side tables from the mid 20th century with scrolling fretwork motifs. Created during the midcentury period, each of this pair of side tables features a square top with central board, resting on an apron pierced with fretwork motifs. Resting on four straight legs showcasing slight curves, this pair of Asian midcentury mahogany side tables will bring a touch of exotic elegance to any living room.