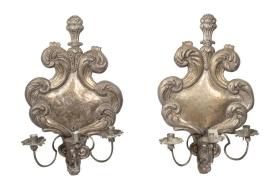

## PAIR OF 19TH CENTURY ITALIAN ROCOCO STYLE TIN CANDLE SCONCES WITH FEATHER MOTIFS

## \$2,450

A pair of Italian Rococo style tin candle sconces from the 19th century, with three arms and feather motifs. Created in Italy during the 19th century, each of this pair of tin sconces captures our attention with its graceful arrangement of feathers topped with an ornate motif. Showcasing scrolling arms supporting the bobèches, this pair of 19th century Italian Rococo style tin candle sconces will make for an elegant addition to any home, perhaps anchoring an enfilade, console table or commode!

> Height: 22.25 in. (56.52 cm) Width: 13.5 in. (34.29 cm) Depth: 8 in. (20.32 cm)

> > SKU: A 3899