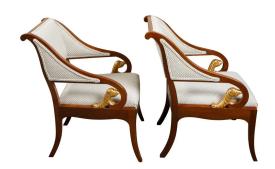

## PAIR OF 19TH CENTURY FRENCH WALNUT ARMCHAIRS WITH CARVED GILT MYTHICAL ANIMALS

## \$7,175

A pair of French walnut armchairs from the 19th century, with giltwood mythical animal carvings and quatrefoil upholstery. Created in France during the 19th century, each of this pair of walnut armchairs features an out-scrolling back connected to two large scrolling arms accented with carved giltwood mythical animals. Reupholstered with a quatrefoil themed upholstery, the chairs are raised on four saber legs. With their elegant lines and walnut patina, this pair of 19th century French armchairs will bring a graceful presence to any bedroom or living room.