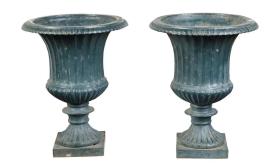

## PAIR OF 19TH CENTURY ENGLISH MEDICI URN PLANTERS ON PETITE SQUARE BASES

## \$2,400

A pair of English iron Medici urn planters from the 19th century, with flaring lips and gadroon motifs. Created in England during the 19th century, each of this pair of Medici urns features a tapering body topped with a large lip adorned with scoop motifs. Raised on petite square bases (measuring 7.25"W) and boasting a nicely weathered patina, this pair of 19th century English Medici urn planters will make for a great decorative addition to any garden!