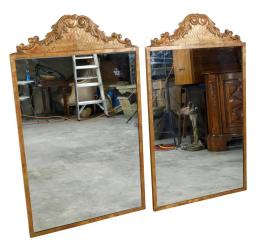

## \$12,550

A pair of carved giltwood architectural fragments from the 19th century, mounted on custom gilt metal frames. This pair of mirrors, made of 19th century architectural fragments mounted on custom metal frames, draw our attention with their scrolling acanthus leaves with red undertone, standing out beautifully on a cross-hatched ground. Showcasing linear frames and clear plates, this pair of 19th century carved giltwood fragments made into mirrors will enliven any wall beautifully, perhaps hung above a pair of demi-lune tables, enfilade or credenza.