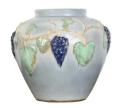

## PAIR OF 1920S AMERICAN STONEWARE POTTERY PLANTERS WITH GRAPEVINE DÉCOR

## \$2,250

A pair of American stoneware pottery planters from the early 20th century, with grape motifs. Made in the USA during the first quarter of the 20th century, each of this pair of pottery planters captures our attention with its generous body with light grey ground, accented with a grapevine décor. A great addition to any home, placed indoors or under a covered patio!

Height: 16.25 in. (41.28 cm)

Diameter: 17 in. (43.18 cm)

**SKU:** A 3814