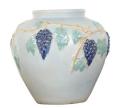

## PAIR OF 1920S AMERICAN STONEWARE POTTERY PLANTERS WITH GRAPEVINE DÉCOR

## \$2,250

A pair of American stoneware pottery planters from the early 20th century, with grape motifs. Made in the USA during the first quarter of the 20th century, each of this pair of pottery planters captures our attention with its generous body with light grey ground, accented with a grapevine décor. A great addition to any home, placed indoors or under a covered patio!

Height: 16.25 in. (41.28 cm)

Diameter: 17 in. (43.18 cm)

**SKU:** A 3814