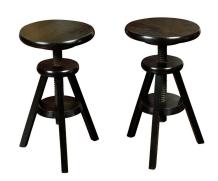

## PAIR OF 1920S AMERICAN ADJUSTABLE ARTIST'S STOOLS WITH BLACK FINISH

\$3,750

A pair of American adjustable artist's stools from the early 20th century, with black finish. Made in the USA during the first quarter of the 20th century, each of this pair of stools features a circular top resting on an adjustable base raised on three splaying legs. The measurements noted as for the stools as photographed. With their convenient feature and dark patina, this pair of American stools circa 1920 will make for a great addition to any home.

Diameter: 11.75 in. (29.85 cm)

Seat Height: 18 -22 in. (55.88 cm)

**SKU:** A 3167