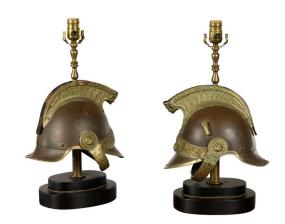

## PAIR OF 1880S BRASS LEGIONARY HELMETS MOUNTED AS TABLE LAMPS ON BASES

## \$3,750

A pair of brass helmet table lamps from the late 19th century, mounted on black oval bases. Created during the last quarter of the 19th century, each of this pair of table lamps captures our attention with its legionary helmet mounted on a black stepped oval base. Wired for the US, this pair of brass 1880s helmets mounted as lamps will be a whimsical addition to any commode, buffet or credenza.

Height: 18.5 in. (46.99 cm) Width: 10 in. (25.4 cm) Depth: 7.5 in. (19.05 cm)

**SKU:** A 2032