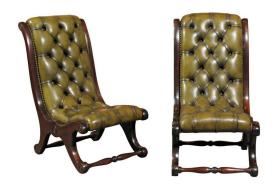

## PAIR OF ENGLISH GREEN LEATHER TURN OF THE CENTURY TUFTED SLIPPER CHAIRS

## \$4,200

A pair of exquisite turn of the century English green tufted leather slipper chairs. This pair of English slipper chairs from the early 20th century features a green color tufted leather seat with nailhead riveting. The seats are nested into a curvy wooden structure with scrolled and slanted backs. The four scrolled feet are connected two by two with a front and back stretcher. Traditionally used in bedrooms to help ladies get dressed, this pair of English slipper chairs from circa 1900, with their low seats and high backs,would look wonderful in any bedroom. Slipper chairs are typically problem solvers, particularly in smaller rooms.