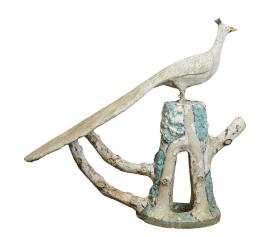

## OVERSIZED ENGLISH DISTRESSED STONE PEACOCK ON TREE BASE SCULPTURE, CIRCA 1920

## \$12,000

An oversized English stone peacock sculpture from the early 20th century, with white and turquoise tones and great patina. Created in England during the first quarter of the 20th century, this very large and heavy sculpture depicts a peacock standing on a hollow tree style base accented with turquoise. Boasting a nicely weathered appearance, this English stone peacock sculpture circa 1920 will be a great addition to any garden!

> Height: 56.5 in. (143.51 cm) Width: 64 in. (162.56 cm)

Depth: 19 in. (48.26 cm)

**SKU:** A 3055