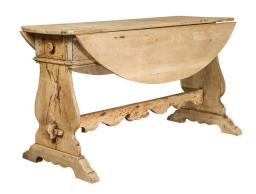

## OVAL ITALIAN 1800S BLEACHED WALNUT DROP-LEAF TRESTLE TABLE WITH DRAWERS

## \$6,500

An Oval Italian bleached walnut drop-leaf table from the early 19th century, with trestle base and lateral drawers. Born in Italy during the early years of the 19th century, this Italian table features an oval drop-leaf top. The top sits on a trestle base adorned with a nicely carved cross stretcher. Each leaf is 12.5 inches, giving this table a depth of 30.25 inches with one leaf up or 42.75 if both are. The table features two inconspicuous drawers, one at each end of the table, above the legs. With its elegant lines, natural finish and versatile quality, this Italian oval bleached walnut table circa 1800 will make for a great center table or serving table. Drop-leaf tables make wonderful problem solvers as they provide a great flexibility of dimensions and placement.