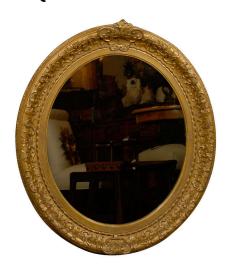

## ENGLISH 1870S OVAL GILTWOOD CARVED MIRROR WITH FLORAL ARABESQUES AND SMALL CREST

\$3,450

An English mid to late 19th century mirror with a giltwood oval frame with a molded convex outer border ending if a flat plain inner border. The oval mirror plate is set within a slightly crested molded frame finely carved with intertwining and scrolling floral and foliate arabesques. Cresting the mirror, a flower sits above a cartouche enclosing affronted foliate arabesques amidst a guilloche pattern, also found at the bottom of the piece. This oval giltwood mirror, circa 1870, with its stylish gilt patina and harmonious shape, could be a statement piece and accent any traditional room.

HEIGHT: 40.25 in. (102 cm) WIDTH: 34.25 in. (87 cm)

**SKU:** F 1642