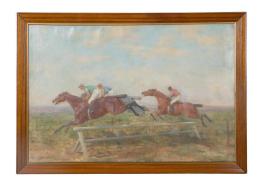

## OIL ON CANVAS FRAMED PAINTING DEPICTING A HORSE RACE BY LEWIS JOHN SHONBORN

## \$6,750

Oil on canvas horizontal painting by painter Lewis John Shonborn (1852-1931) depicting horses clearing the hurdle. This captivating horizontal oil painting on canvas, created by artist Lewis John Shonborn (1852-1931), showcases his signature equestrian subject matter. Shonborn, an Iowa native who later trained in France, became celebrated for his horse-themed artworks, and this piece is a prime example of his talent. Titled "Horses Clearing the Hurdle," the painting features three majestic horses - two rich brown steeds and one regal grey - mid-flight over a jumping hurdle, skillfully ridden by their respective jockeys. Shonborn's understanding of equine anatomy, gleaned from his studies at veterinary school, is evident in the realistic portrayal of the horses' muscular structures and dynamic movement. The background is a gently sweeping sky in nuanced hues of blue, scattered with subtly rendered clouds, providing a tranquil backdrop to the high-energy action at the forefront. Shonborn's use of subtle colors enhances the overall sense of harmony within the composition. Set within a simple wooden frame, this exquisite artwork manages to captivate the viewer without the need for elaborate ornamentation. A proud signature at the lower left of the painting confirms its authenticity: "Lewis J Shonborn." This Shonborn painting is not only a testament to his mastery over equestrian art but also a vibrant slice of life from a bygone era, capturing the thrill and grace of horse-jumping in a way that remains timeless. For art collectors, equestrian enthusiasts, and lovers of historic art, this painting offers a chance to own a piece of a storied artist's legacy.