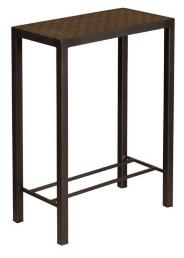

## \$1,800

A narrow side table made of a Louis Vuitton leather top, mounted on a custom metal base. Step into a world of refined luxury with this exquisite narrow side table, featuring a top crafted from authentic Louis Vuitton leather, seamlessly mounted on a sleek custom metal base. The design eloquently captures the essence of Louis Vuitton's timeless elegance, presenting a unique piece that merges the worlds of high fashion and home décor. The narrow rectangular top is a true homage to Louis Vuitton's signature style, displaying the iconic pattern that has graced the brand's luggage and accessories for decades. The design ensures that the Louis Vuitton craftsmanship is visible from the narrow side, allowing the table to be placed in a way that showcases its prestigious lineage. Resting on a minimalist metal base, the table embraces simplicity and elegance. The base consists of four straight legs, connected by delicate cross stretchers, providing a stable and subtle support to the luxurious top. The metal's understated finish complements the richness of the leather, creating a harmonious balance between opulence and industrial chic. In a contemporary home, this narrow side table could serve as a stunning accent piece in a living room, hallway, or bedroom. It provides a perfect surface for displaying cherished items or can stand alone as a statement piece, drawing attention to its prestigious top.

Height: 24 in (60.96 cm) Width: 9.25 in (23.5 cm) Depth: 18.25 in (46.36 cm)

SKU: A 4790