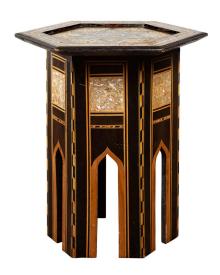

## MOROCCAN MIDCENTURY SIDE TABLE WITH HEXAGONAL TOP AND MOTHER-OF-PEARL INLAY

\$1,850

A Moroccan side table from the mid 20th century, with inlaid star motif. Created in Morocco during the midcentury period, this side table features an hexagonal top adorned with a large inlaid star surrounded by mother-of-pearl accents. Each panel of the hexagonal base shows an elegant décor made of mother of pearl inlay, sitting above arching effects. With its petite proportions and complimenting colors, this Moroccan side table will bring an exotic touch to any living room or bedroom.

Height: 18.5 in. (46.99 cm)

Width: 18.5 in. (46.99 cm)

Depth: 18.5 in. (46.99 cm)

**SKU:** A 2049