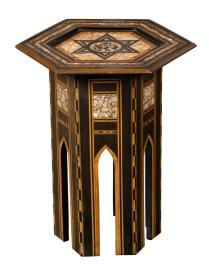

## MOROCCAN MID-CENTURY SIDE TABLE WITH HEXAGONAL TOP AND MOTHER-OF-PEARL INLAY

\$1,550

A Moroccan side table from the mid 20th century, with inlaid star motif. Created in Morocco during the midcentury period, this side table features an hexagonal top adorned with a large inlaid star surrounded by mother-of-pearl accents. Each panel of the hexagonal base shows an elegant décor made of mother of pearl inlay, sitting above arching effects. With its petite proportions and complimenting colors, this Moroccan side table will bring an exotic touch to any living room or bedroom.