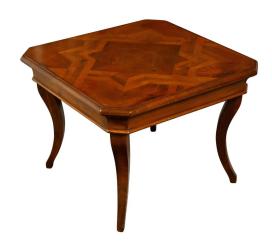

## MIDCENTURY WALNUT COFFEE TABLE WITH STAR INLAY AND CURVING LEGS

\$2,400

A walnut coffee table from the mid 20th century, with geometric star-inlaid top and curving legs. Created during the Midcentury period, this coffee table captures our attention with its square top with star inlay and canted corners, sitting above four gracefully curving legs. With its elegant lines and skillfully executed décor, this Midcentury walnut coffee table will bring a touch of subtle elegance to any living room.

Height: 18 in. (45.72 cm)

Width: 24.5 in. (62.23 cm)

Depth: 24.5 in. (62.23 cm)

**SKU:** A 3798