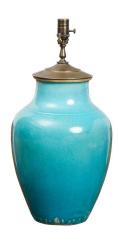

## MIDCENTURY TURQUOISE TABLE LAMP MOUNTED ON LUCITE BASE, US WIRED

## \$1,650

A turquoise Asian table lamp from the mid 20th century, with lucite base. Created during the midcentury period, this table lamp draws the attention with its turquoise glazed ground perfectly complimenting the purity of its lines. Raised on a circular lucite base and wired for the US, this vintage turquoise lamp will be a great addition to any bedroom or living room, perhaps displayed atop a side table, commode or buffet.