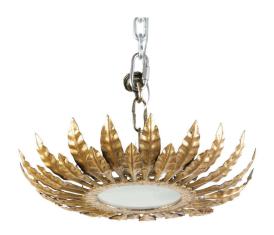

## MIDCENTURY SPANISH GILT METAL CROWN CHANDELIER WITH LEAVES AND FROSTED GLASS

## \$1,250

A vintage Spanish gilt metal two-light crown chandelier from the mid 20th century, with curving leaves and frosted glass. Created in Spain during the midcentury period, this crown chandelier features a circular body showcasing two rows of curving gilt metal leaves of alternating dimensions, surrounding a small frosted glass opening. Showcasing two bulbs on the inside, this Midcentury Spanish crown chandelier will enliven any space beautifully!